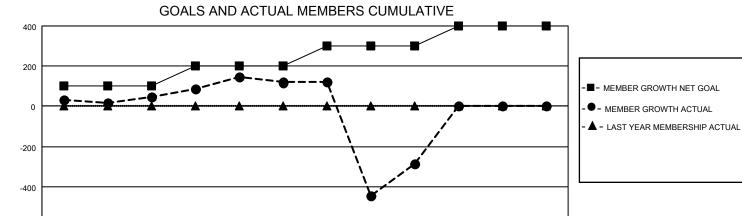

|                       | Club          | s         |               |                       | Men                    | nbers                   |                                                    |  |
|-----------------------|---------------|-----------|---------------|-----------------------|------------------------|-------------------------|----------------------------------------------------|--|
| RESULTS FOR 2020-2021 |               |           |               | RESULTS FOR 2020-2021 |                        |                         |                                                    |  |
| QUARTER               | NEW CLUB GOAL | NEW CLUBS | DROPPED CLUBS | QUARTER MEM           | BER GROWTH NET<br>GOAL | MEMBER GROWTH<br>ACTUAL | DROPPED<br>MEMBERS ACTUAL<br>(including transfers) |  |
| JULY/AUG/SEPT         | 1             | 2         | 0             | JULY/AUG/SEPT         | 100                    | 100                     | 51                                                 |  |
| OCT/NOV/DEC           | 2             | 4         | 0             | OCT/NOV/DEC           | 100                    | 149                     | 72                                                 |  |
| JAN/FEB/MAR           | 1             | 2         | 25            | JAN/FEB/MAR           | 100                    | 204                     | 609                                                |  |
| APR/MAY/JUNE          | 1             | 0         | 0             | APR/MAY/JUNE          | 100                    | 0                       | 0                                                  |  |

## GOALS AND ACTUAL NEW CLUBS CUMULATIVE

| DROPPED CLUBS: 25 |     | 39 CLUBS OF 122 ADDED 1 OR MORE | GENDER DISTRIBUTION          |                |        |
|-------------------|-----|---------------------------------|------------------------------|----------------|--------|
|                   |     | NEW MEMBERS                     | MALE                         | 1,642 (73.21%) |        |
|                   |     |                                 | FEMALE                       | 601 (26.79%)   |        |
| DROPPED MEMBERS   |     |                                 |                              | , ,            |        |
| DECEASED          | 7   | CLICK HERE FOR CUMULATIVE       | TOTAL FAMILY UNIT MEMBERS 1, |                | 1,484  |
| CLUB CANCELLED    | 589 | MEMBERSHIP DATA                 | FAMILY MEMBERS PAYING HALF   |                | 4 00 4 |
| OTHER             | 136 |                                 |                              |                | 1,034  |
| TOTAL             | 732 |                                 | 5023                         |                |        |