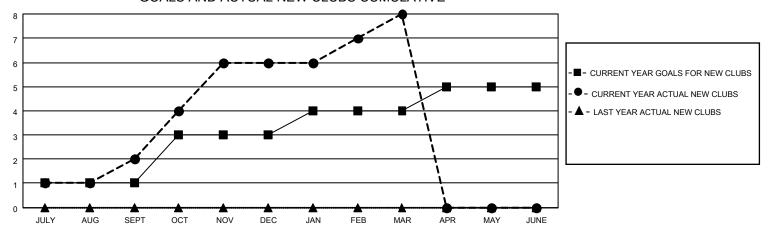

|                       | Club          | s         |               |                       | Men                    | nbers                   |                                                    |  |
|-----------------------|---------------|-----------|---------------|-----------------------|------------------------|-------------------------|----------------------------------------------------|--|
| RESULTS FOR 2020-2021 |               |           |               | RESULTS FOR 2020-2021 |                        |                         |                                                    |  |
| QUARTER               | NEW CLUB GOAL | NEW CLUBS | DROPPED CLUBS | QUARTER MEM           | BER GROWTH NET<br>GOAL | MEMBER GROWTH<br>ACTUAL | DROPPED<br>MEMBERS ACTUAL<br>(including transfers) |  |
| JULY/AUG/SEPT         | 1             | 2         | 0             | JULY/AUG/SEPT         | 100                    | 100                     | 51                                                 |  |
| OCT/NOV/DEC           | 2             | 4         | 0             | OCT/NOV/DEC           | 100                    | 149                     | 72                                                 |  |
| JAN/FEB/MAR           | 1             | 2         | 25            | JAN/FEB/MAR           | 100                    | 204                     | 609                                                |  |
| APR/MAY/JUNE          | 1             | 0         | 0             | APR/MAY/JUNE          | 100                    | 0                       | 0                                                  |  |

## GOALS AND ACTUAL NEW CLUBS CUMULATIVE

| DROPPED CLUBS: 25 |     | 39 CLUBS OF 122 ADDED 1 OR MORE | GENDER DISTRIBUTION          |                |        |
|-------------------|-----|---------------------------------|------------------------------|----------------|--------|
|                   |     | NEW MEMBERS                     | MALE                         | 1,642 (73.21%) |        |
|                   |     |                                 | FEMALE                       | 601 (26.79%)   |        |
| DROPPED MEMBERS   |     |                                 |                              | , ,            |        |
| DECEASED          | 7   | CLICK HERE FOR CUMULATIVE       | TOTAL FAMILY UNIT MEMBERS 1, |                | 1,484  |
| CLUB CANCELLED    | 589 | MEMBERSHIP DATA                 | FAMILY MEMBERS PAYING HALF   |                | 4 00 4 |
| OTHER             | 136 |                                 |                              |                | 1,034  |
| TOTAL             | 732 |                                 | 5023                         |                |        |